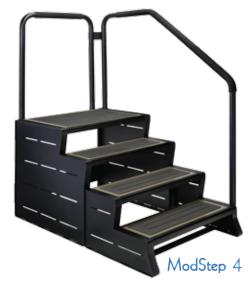

## Expandable, modular step series

Combine our standard 2 tread step with a 3 or 4 tread step component to create an attractive, durable swim spa step.