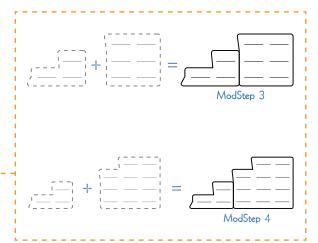

## Expandable, modular step series

Combine our standard 2 tread step with a 3 or 4 tread step component to create an attractive, durable swim spa step.