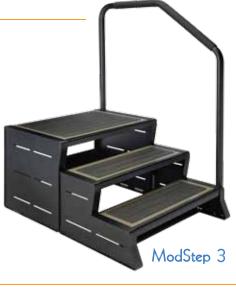

## Expandable, modular step series

Combine our standard 2 tread step with a 3 or 4 tread step component to create an attractive, durable swim spa step.