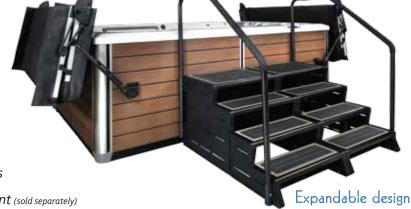

## <u>A</u> ModStep™

## Expandable, modular step series

Combine our standard 2 tread step with a 3 or 4 tread step component to create an attractive, durable swim spa step.

## **FEATURES & SPECS**

- + Sizeable 12" x 36" tread design
- + Expandable width in 36" increments
- + Available in 7 cabinet matching colors
- + Large, 24" x 36" top platform surface
- + Rubber, non-slip tread is soft to the feet
- + Simplifying inventory
- + Powder coated aluminum frame & polymer treads
- Optional solar lighting creates an attractive accent (sold separately)
- + Optional SmartDrawer provides storage for goggles, chemicals and more (sold separately)