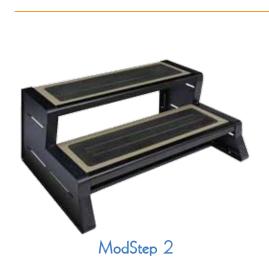

## Expandable, modular step series

Combine our standard 2 tread step with a 3 or 4 tread step component to create an attractive, durable swim spa step.