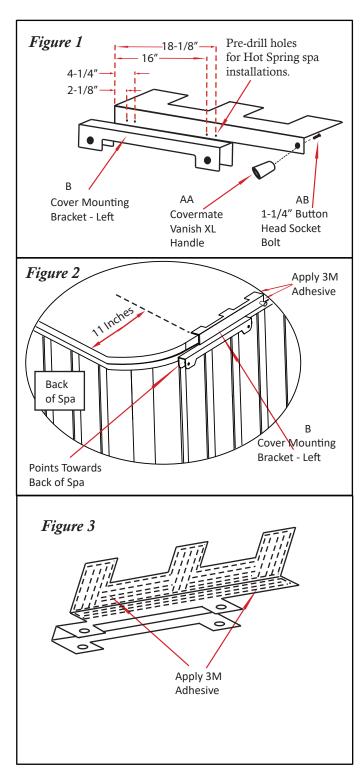

## Step #2

Attach the Covermate Vanish XL handle to the cover mounting bracket using the supplied 1-1/4" button head socket bolt (see Fig. 1).

## *Step* #3

Attach the cover mounting bracket to the side of the cover, measure 11 inches from the back edge of the cover and mark the bracket position (see Fig. 2). Note: If your spa has a 4 inch or less corner radius, mount your cover mounting brackets 10 inches from the back edge of the cover, not 11 inches. When standing in front of the spa, the cover mounting bracket-left will be attached to the left side of the cover. For installations on Hot Spring Spas, pre-drill holes in the cover mounting bracket as shown (see Fig. 1). Next, attach the cover mounting bracket using the supplied #10 x 1" self-drilling screws. For non-Hot Spring Spa installations, attach the cover mounting bracket using the supplied 3M glue adhesive (see Fig. 3). When applying 3M adhesive, make sure to apply it to both the vertical and horizontal sides of the cover mounting bracket where they come in contact with the vinyl cover, make sure to press firmly on the bracket and hold for 45 seconds for the glue to adhere.