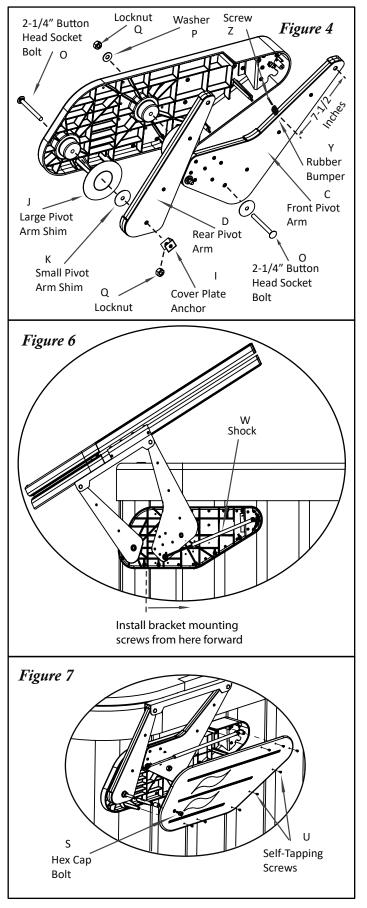

#### *Step* #4

Attach the Vanish XL pivot arms to the Vanish XL base mounting brackets using the supplied 2-1/4" button head socket bolts, washers & locknuts (see Fig. 4). Note: Make sure to install the large and small pivot arm shims as shown. Make sure the pivot arms rotate freely, do not overtighten bolts. Next, attach the rubber bumpers to the front pivot arms using the supplied #8 x 1-1/4" self-tapping screws (see Fig. 4).

## Step #6

Swing the Vanish XL bracket assembly up until the front and rear pivot arms make contact with each other (see Fig. 5). Attach the Vanish XL bracket assembly to the spa cabinet using the supplied #10 x 1-1/2" mounting screws. Note: Install the bracket mounting screws from just behind the front pivot arm forward. Do not install the bracket mounting screws further back, otherwise the bracket will warp causing the lifter to not work properly (see Fig. 6).

## *Step* #7

To attach the shocks to the bracket assembly, partially open your vinyl cover and snap the shocks onto the ball studs (see Fig. 6). Note: Make sure the black body of the shock is pointing towards the middle of the spa.

## Step #9

Attach the Vanish XL cover plate to the bracket assembly using the supplied #10 x 1" philips pan head self-tapping screws. Next, thread the 3/8 x 3/4" hex cap bolt through the hole in the cover plate that lines up with the rear pivot arm (see Fig. 7). Note: Do not overtighten the hex cap bolt.