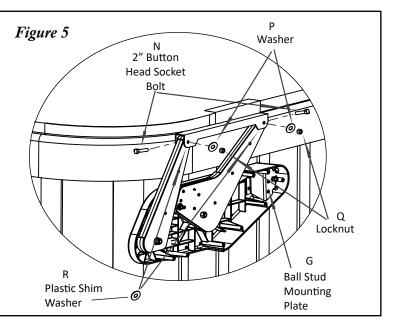

## *Step* #5

Attach the Vanish XL base/pivot arm assembly, built in step 4, to the cover mounting brackets attached to the cover using the supplied 2" button head socket bolts, washers, plastic shim washers & locknuts and let the assembly hang freely (see Fig. 5). Note: Make sure to run the bolts from the inside out. The locknuts need to be facing outwards. Also, make sure to use the supplied plastic washers as a spacer in between the pivot arms and the Vanish XL cover mounting brackets (see Fig. 5). Do not overtighten the bolts, the pivot arms need to rotate freely.

## Step #6

Swing the Vanish XL bracket assembly up until the front and rear pivot arms make contact with each other (see Fig. 5). Attach the Vanish XL bracket assembly to the spa cabinet using the supplied #10 x 1-1/2" mounting screws. Note: Install the bracket mounting screws from just behind the front pivot arm forward. Do not install the bracket mounting screws further back, otherwise the bracket will warp causing the lifter to not work properly (see Fig. 6).