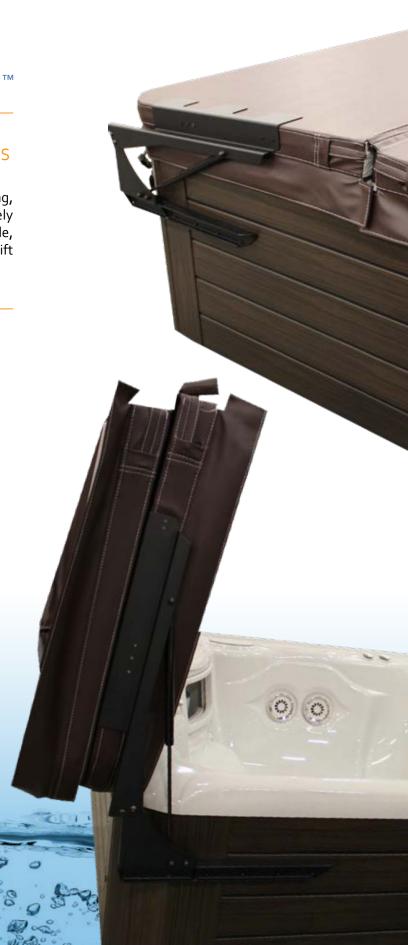

## **COVERMATE ZERO**

## THE COVER LIFT THAT OUTPERFORMS ALL OTHERS

The NEW CoverMate Zero is the most aesthetically pleasing, best functioning, zero clearance lift in the industry. The uniquely designed lift allows the cover to open and close in a single, smooth and fluid motion with almost zero effort. It's the cover lift your customers CAN'T say no to!

## **FEATURES & SPECS**

- ZERO racking when opening and closing
- + ZERO effort required when opening and closing
- ZERO chance of corrosion
- + ZERO hassle installation
- + ZERO issue for spas 8 feet and under
- + ZERO support arms